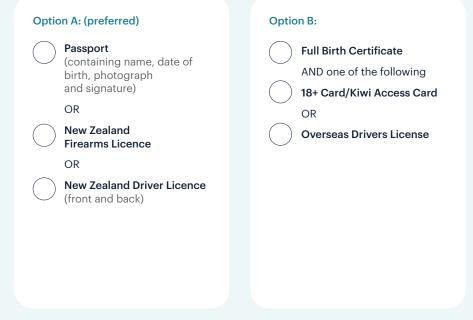

### Section 3 - Certified identity documents

If you selected Option 2 as your preferred way for us to verify your identity please select one of the certified identification options below. If you have selected Option 1 you do not need to provide certified ID now.

\* If you are supplying foreign identity documents you must also supply proof of New Zealand residency to enable us to confirm your eligibility to join/have KiwiSaver.

Your photo identification must be current (not expired). If you're unable to provide the above documentation please contact us to discuss other options.